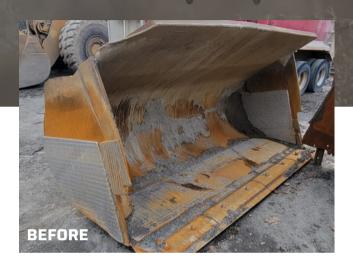

## **Bucket Rebuilding Service**

Experience the difference with sheets of QT Plus and AR500 steel and custom rolled bucket liners, meticulously crafted to enhance your equipment's resilience. Benefit from our readily available QT Plus, AR400, 450, and 500 steel, ensuring top-tier wearplate and bucket repairs. Our commitment extends to personalized solutions, including drilling and machining for custom bolt-on applications.

Complete Bucket Rebuilds

Optimize functionality and extend lifespan with our meticulous refurbishments.

Liners & Wear Strips

Ensure durability and safeguard against wear, enhancing the longevity of your components.