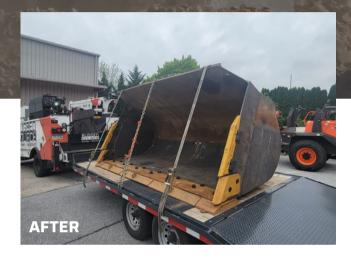

## **Bucket Rebuilding Service**

Experience the difference with sheets of QT Plus and AR500 steel and custom rolled bucket liners, meticulously crafted to enhance your equipment's resilience. Benefit from our readily available QT Plus, AR400, 450, and 500 steel, ensuring top-tier wearplate and bucket repairs. Our commitment extends to personalized solutions, including drilling and machining for custom bolt-on applications.

Complete Bucket Rebuilds

Optimize functionality and extend lifespan with our meticulous refurbishments.

Liners & Wear Strips

Ensure durability and safeguard against wear, enhancing the longevity of your components.